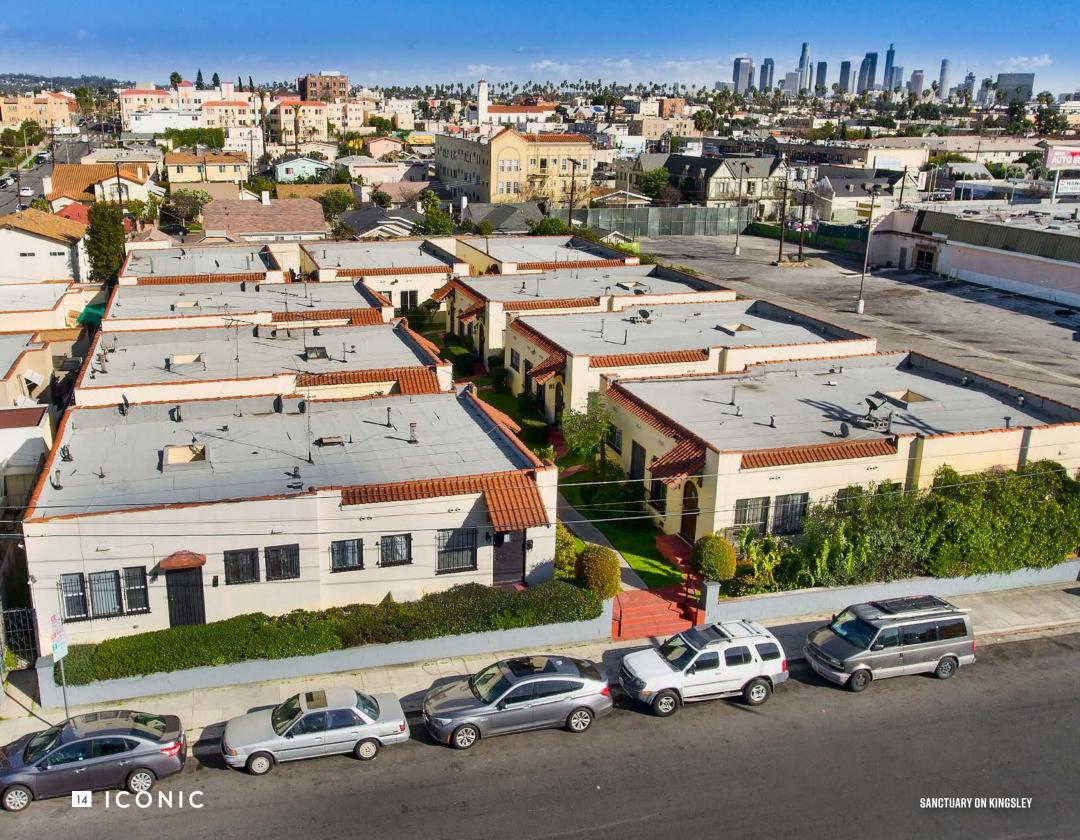

# **PROPERTY OVERVIEW**

Iconic is pleased to present for sale, Sanctuary on Kingsley, a development opportunity in LA's thriving Koreatown submarket. Located at 328 N. Kingsley Drive, the parcel of land is roughly 28,370 square feet and zoned R3-1. While the current improvements on the property are 20 apartment units, a developer will have the opportunity to build up to 48 Class A units (44 market-rate units and four very-low income units). The floor to area ratio is 3:1, and the height restriction is 45 feet.

## **INVESTMENT OVERVIEW**

| ADDRESS                | 328 N. Kingsley Drive<br>Los Angeles, CA 90004        |
|------------------------|-------------------------------------------------------|
| COUNCIL DISTRICT       | Council District 13<br>Council Member Mitch O'Farrell |
| SUBMARKET              | Koreatown                                             |
| ASSESSOR PARCEL NUMBER | 5521-033-014                                          |
| ESTIMATED LAND AREA    | 28,370 Square Feet / .65 Acres                        |
| ZONING                 | R3-1                                                  |
| HEIGHT RESTRICTION     | 45 Feet                                               |
| FLOOR TO AREA RATIO    | 3 to 1                                                |
| CURRENT IMPROVEMENTS   | 20 Apartment Units                                    |
| OWNERSHIP TYPE         | Fee Simple                                            |