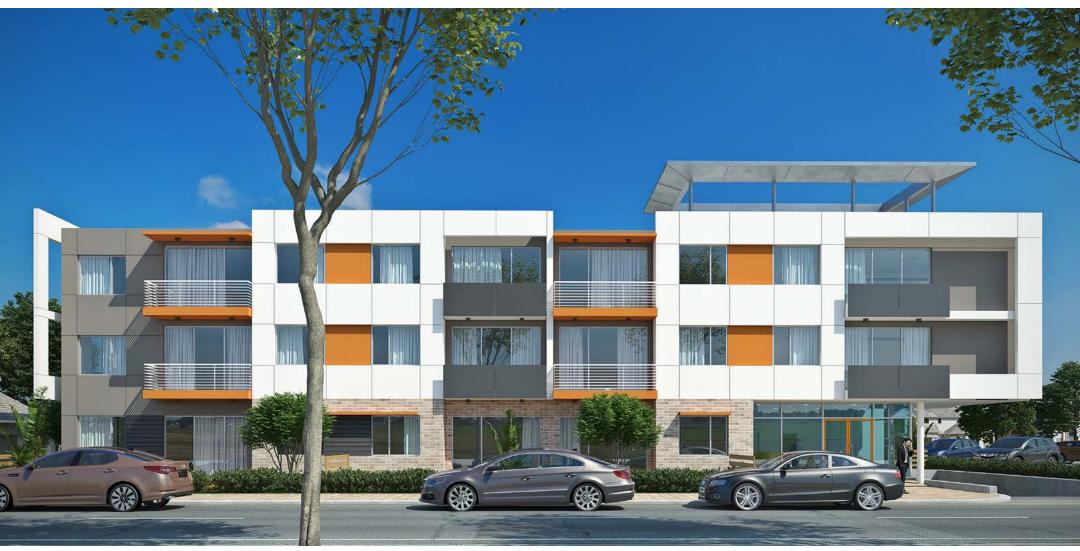

## **INVESTMENT OVERVIEW**

**328 N. KINGSLEY DRIVE** DEVELOPMENT OPPORTUNITY IN KOREATOWN

ICONIC 9

10 ICONIC MILL SANCTUARY ON KINGSLEY 1

# **PROPERTY OVERVIEW**

Iconic is pleased to present for sale, Sanctuary on Kingsley, a development opportunity in LA's thriving Koreatown submarket. Located at 328 N. Kingsley Drive, the parcel of land is roughly 28,370 square feet and zoned R3-1. While the current improvements on the property are 20 apartment units, a developer will have the opportunity to build up to 48 Class A units (44 market-rate units and four very-low income units). The floor to area ratio is 3:1, and the height restriction is 45 feet.