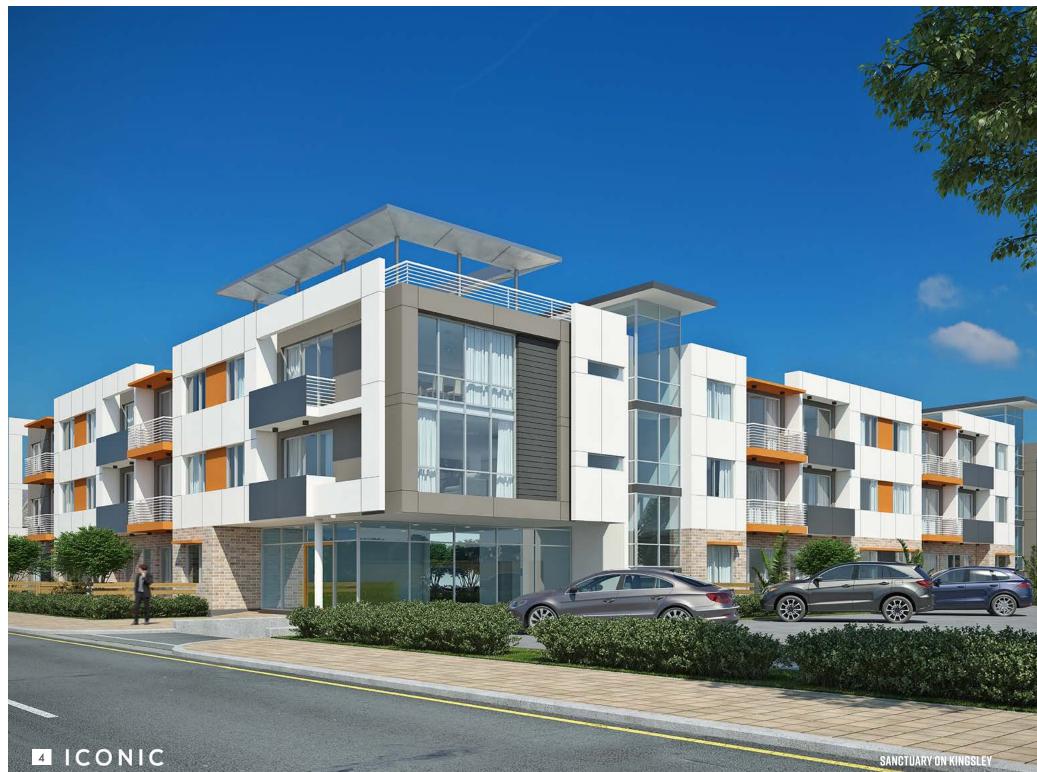

## **INVESTMENT OVERVIEW**

**328 N. KINGSLEY DRIVE** DEVELOPMENT OPPORTUNITY IN KOREATOWN

ICONIC 9

10 ICONIC MILL SANCTUARY ON KINGSLEY 1

# **PROPERTY OVERVIEW**

Iconic is pleased to present for sale, Sanctuary on Kingsley, a development opportunity in LA's thriving Koreatown submarket. Located at 328 N. Kingsley Drive, the parcel of land is roughly 28,370 square feet and zoned R3-1. While the current improvements on the property are 20 apartment units, a developer will have the opportunity to build up to 48 Class A units (44 market-rate units and four very-low income units). The floor to area ratio is 3:1, and the height restriction is 45 feet.