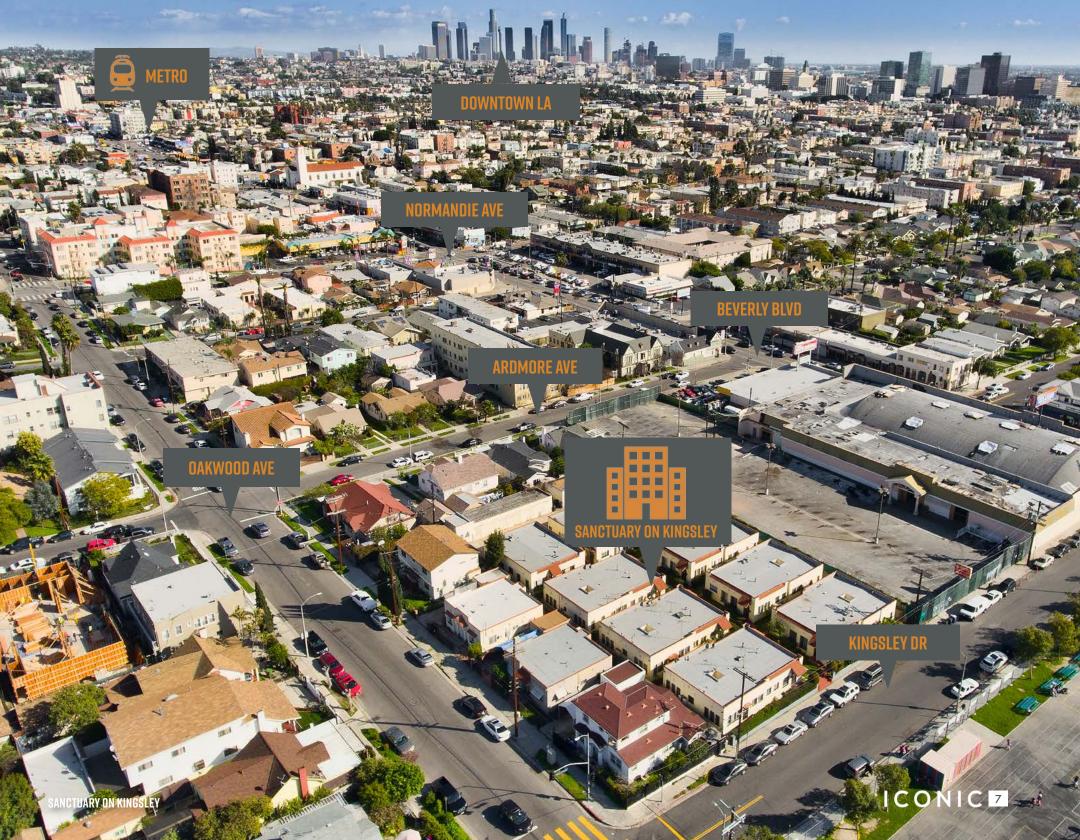

# **LOCATION OVERVIEW**

**328 N. KINGSLEY DRIVE** DEVELOPMENT OPPORTUNITY IN KOREATOWN

## **NEW YORK IN LA**

The Metro has been a catalyst for transportation-oriented growth, leading to demographic shifts in areas like Downtown LA, Koreatown, Hollywood and Pasadena. LA residents now have a greater choice in where they live while still being connected to major employment hubs.

Residents of Sanctuary on Kingsley can walk to three metro stations: Vermont/Beverly, Wilshire/Vermont and Wilshire/Normandie. That gives them easy access to a number of key lines:

- The Purple Line provides access to Downtown LA to the east and is being extended through Miracle Mile, Beverly Hills, Century City and Westwood.
- The Red Line provides access to Downtown LA in the east and Hollywood and North Hollywood to the northwest.
- The Expo Line, dubbed the "subway to the sea," extends from Downtown LA to the beaches of Santa Monica and Silicon Beach employment hubs.
- The Gold Line allows residents to travel to cities like Pasadena and Azuza.