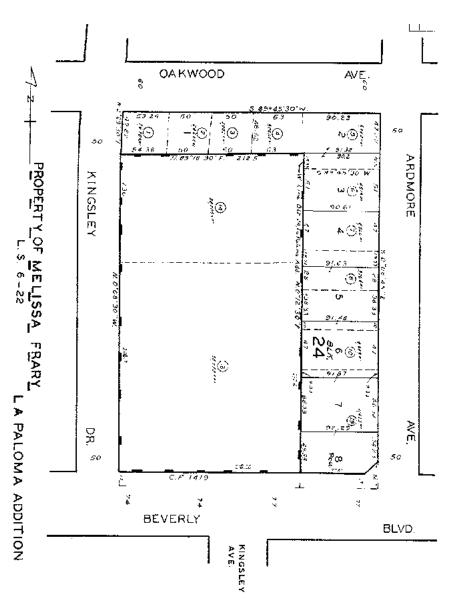

### **PARCEL MAP**

## **INVESTMENT OVERVIEW**

| ADDRESS                | 328 N. Kingsley Drive<br>Los Angeles, CA 90004        |
|------------------------|-------------------------------------------------------|
| COUNCIL DISTRICT       | Council District 13<br>Council Member Mitch O'Farrell |
| SUBMARKET              | Koreatown                                             |
| ASSESSOR PARCEL NUMBER | 5521-033-014                                          |
| ESTIMATED LAND AREA    | 28,370 Square Feet / .65 Acres                        |
| ZONING                 | R3-1                                                  |
| HEIGHT RESTRICTION     | 45 Feet                                               |
| FLOOR TO AREA RATIO    | 3 to 1                                                |
| CURRENT IMPROVEMENTS   | 20 Apartment Units                                    |
| OWNERSHIP TYPE         | Fee Simple                                            |