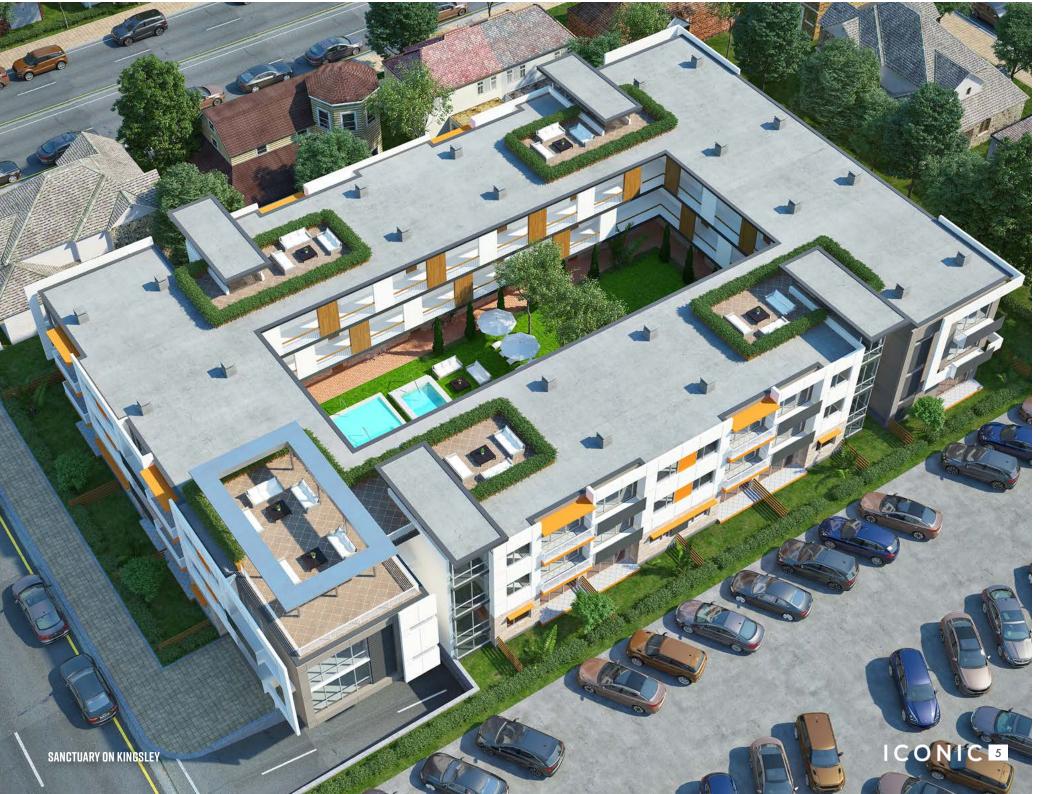

# **PROPERTY OVERVIEW**

Iconic is pleased to present for sale, Sanctuary on Kingsley, a development opportunity in LA's thriving Koreatown submarket. Located at 328 N. Kingsley Drive, the parcel of land is roughly 28,370 square feet and zoned R3-1. While the current improvements on the property are 20 apartment units, a developer will have the opportunity to build up to 48 Class A units (44 market-rate units and four very-low income units). The floor to area ratio is 3:1, and the height restriction is 45 feet.

The location is ideal for either market-rate or affordable housing project. Construction of a Class A apartment building is justified with anticipated pro-forma rents of \$3.00+ per square foot.

The developer of this property will participate in the growth of a submarket which has transformed into one of the most desirable places for urban living. Koreatown is drawing millennials seeking a hip urban lifestyle due to its walkability, trendy hotels and restaurants, access to public transportation, and cultural diversity. **48** Ability to Build 48 Apartment Units