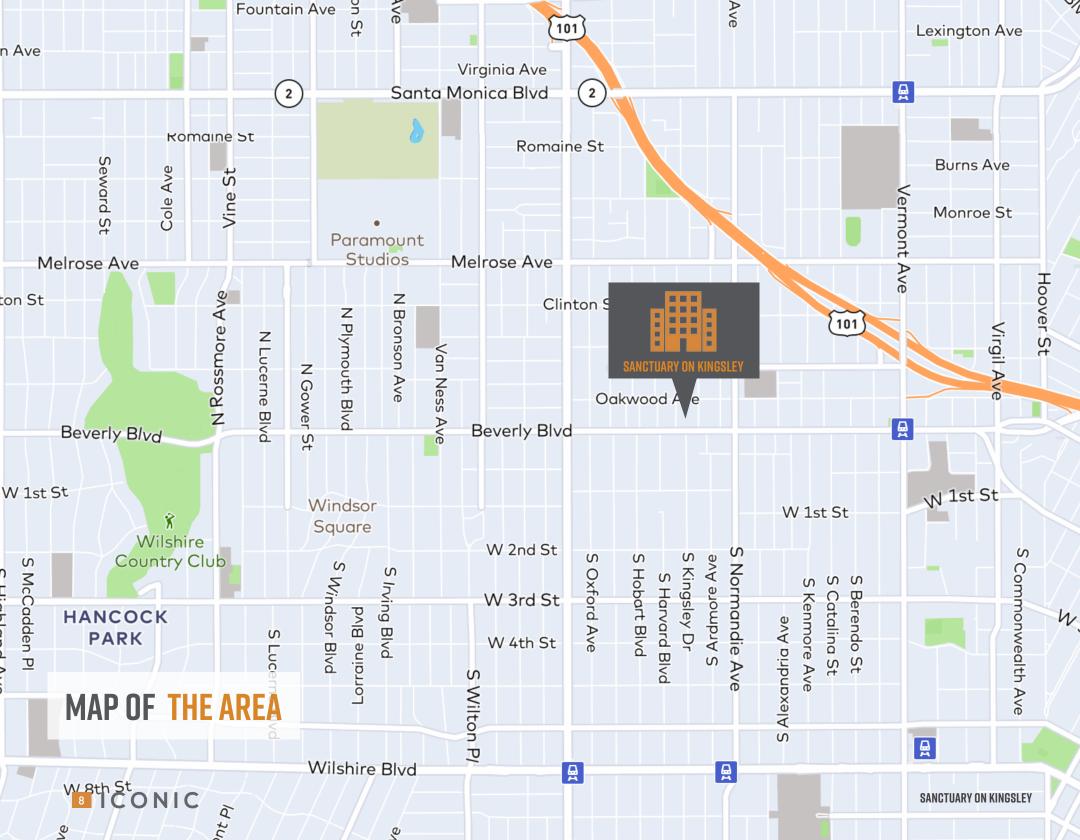

Near 3 Metro Stations Vermont/Beverly Wilshire/Normandie Wilshire/Vermont

3 Major Employment Hubs 750k Jobs - Within 4 Miles

# **LOCATION OVERVIEW**

**328 N. KINGSLEY DRIVE** DEVELOPMENT OPPORTUNITY IN KOREATOWN

Residents of Sanctuary on Kingsley can walk to three metro stations: Vermont/Beverly, Wilshire/Vermont and Wilshire/Normandie. That gives them easy access to a number of key lines:

- The Purple Line provides access to Downtown LA to the east and is being extended through Miracle Mile, Beverly Hills, Century City and Westwood.
- The Red Line provides access to Downtown LA in the east and Hollywood and North Hollywood to the northwest.
- The Expo Line, dubbed the "subway to the sea," extends from Downtown LA to the beaches of Santa Monica and Silicon Beach employment hubs.
- The Gold Line allows residents to travel to cities like Pasadena and Azuza.